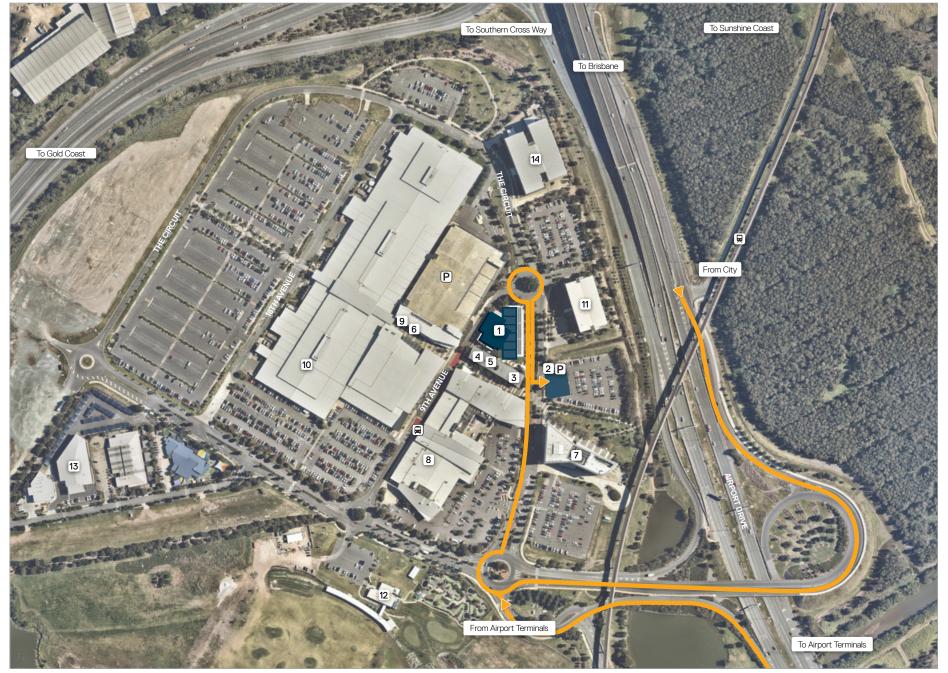

## Brisbane Airport Corporation Head Office Locality Map

## **BUILDING ADDRESSES**

**BAC HQ** 11 The Circuit

ID and Access Centre 9 The Circuit

Novotel Brisbane Airport 6-8 The Circuit

**Skygate Centre** 1-7 The Circuit

**DFO** 18th Avenue

CASA 2-14 The Circuit

Department of Immigration and Border Protection 20-22 The Circuit

Hanson Construction Materials 10 The Boulevard

**Golf Central** 40 The Circuit

## LEGEND

BAC HQ
Visitor Car Park
ID and Access Centre
BNE Property

Spine Building
Corso Building
Novotel Brisbane Airport
Skygate Centre

9. Skygate Dining
10. DFO
11. CASA
12. Golf Central

 Hanson Construction Materials
Department of Immigration and Border Protection