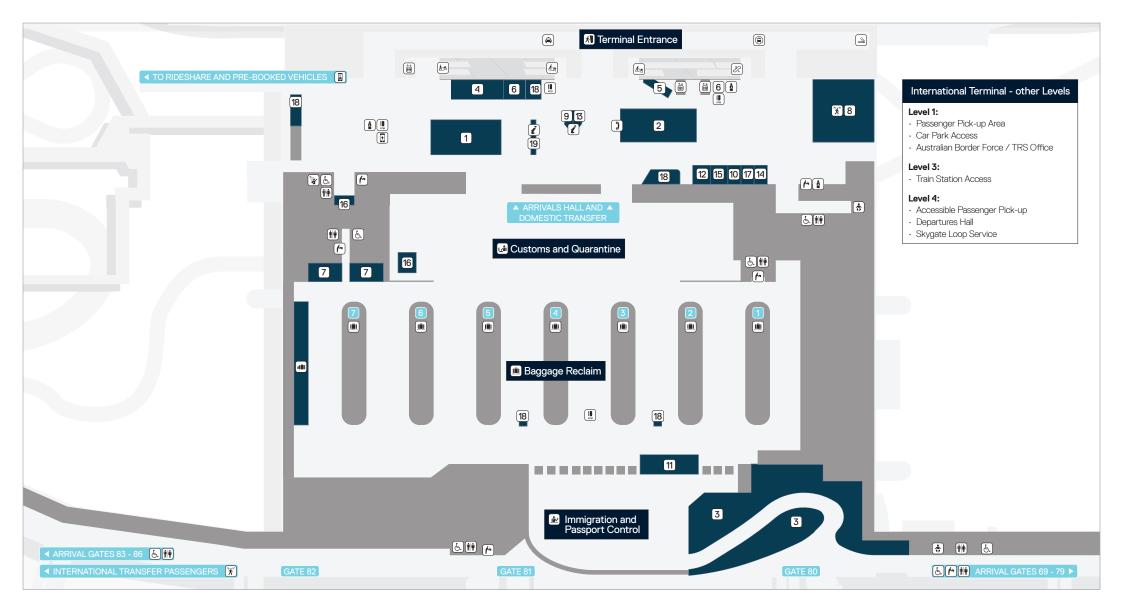

# International Terminal Level 2 Retail and Services Map

### LEGEND

#### Dining

- 1. The Coffee Club
- 2. Spoon Deli Café

### Shopping

- 3. JR/DutyFree (Arrivals)
- 4. News Travels Express
- 5. YES Optus
- 6. Vodafone

#### Services

- Airline Baggage Services
- 8. Airline Domestic Transfer Desks
- 9. Airtrain Ticket Desk
- 10. Alamo/Enterprise/National
- 11. Australian Border Force
- 12. AVIS / Budget
- 13. Con-X-ion Airport Transfer Desk

## 14. Europcar

- 15. Hertz
- 16. Qantas Baggage Service Desk
- 17. Thrifty
- 18. Travelex Currency Exchange
- 19. Tour Information Desk

## **Amenities**

- Accessible Toilet
- Airline Transfers
- ATM
  Baggage Reclaim
- Charging Station
- F Escalator
- Lift
- Information Desk

- Oversize Baggage
- † Parents Room
- Public Toilet
- Rideshare/ Pre-Booked Vehicles
- Smokers Area
  Taxi Rank
- Telephone

- Terminal Transfer Bus
- Travelator
- (a) Vending Machines
- Water Station